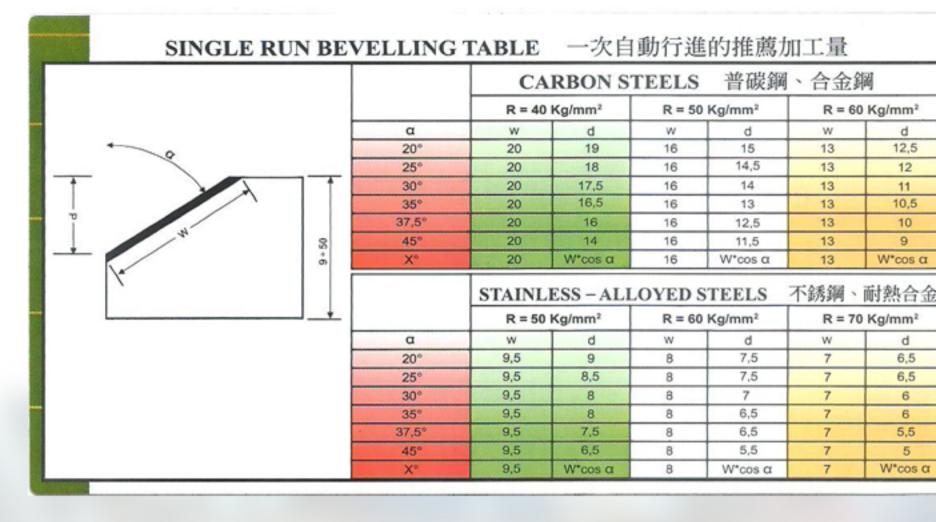

## Specification (規格)

| Voltage <mark>(電壓)</mark>                           | 230V ~ 400V, 50Hz/60Hz, 3PH  |
|-----------------------------------------------------|------------------------------|
| Motor <mark>(馬力)</mark>                             | 4KW, 1400/50HZ, 1720/60HZ    |
| Cutting speed(切削速度)                                 | 1850-2250 mm/min             |
|                                                     | 20mm/45°(carbon steel)       |
| Height of angle <mark>(</mark> 倒角高度)                | 17mm/45°(stainless steel)    |
|                                                     | 8mm for one times processing |
| Min diameter for Outside bevels <mark>(最小直徑)</mark> | Ø400                         |
| Work piece thickness <mark>(工件厚度)</mark>            | 12~100mm                     |
| N.W(重量)                                             | 511kgs(含台車)                  |