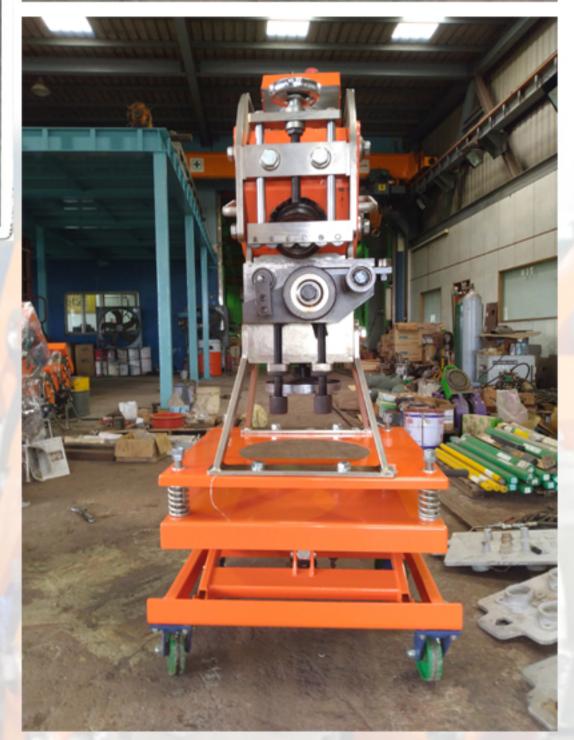

# Angle Beveling Machine (自走式倒角機)

#### Adopt the imported motors and decelerator of Italy

- ※Applicant: Available for steel, stainless steel, aluminum, copper, plastic and others materials.
- **%**No need the coolant oil or cutting oil while chamfering.
- **%** Available for different size of panel.
  - The large size: Chamfering it is self for work piece
- The small size: Fixed way, move the work piece for chamfering.
- **%** Easy operation, to adjustment each function with only one fixed wrench.
- %Adopt mobile lift table, the height can random adjusting from 1000-1360mm.
- %Easy operation, to turn round no need accessories.