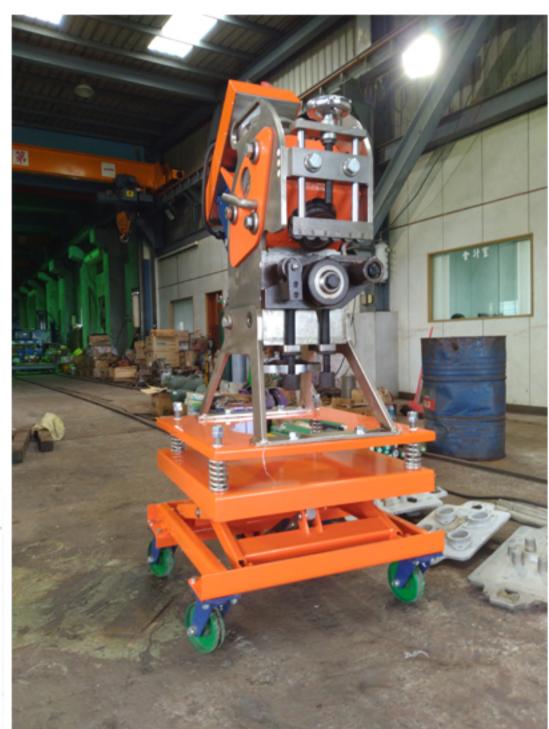

# Angle Beveling Machine (自走式倒角機)

#### Adopt the imported motors and decelerator of Italy

- ※Applicant: Available for steel, stainless steel, aluminum, copper, plastic and others materials.
- **%**No need the coolant oil or cutting oil while chamfering.
- **%** Available for different size of panel.
  - The large size: Chamfering it is self for work piece
- The small size: Fixed way, move the work piece for chamfering.
- **%** Easy operation, to adjustment each function with only one fixed wrench.
- %Adopt mobile lift table, the height can random adjusting from 1000-1360mm.
- %Easy operation, to turn round no need accessories.